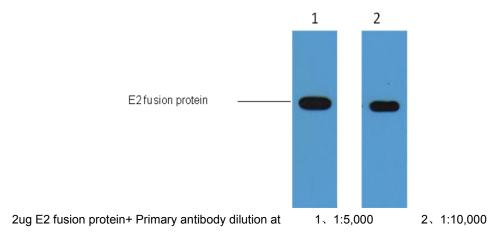

**SPECIFICITY:** The E2 tag antibody can recognize E2 tag fusion proteins.

**ISOTYPE**: IgG1

**TESTED APPLICATIONS:** Western Blot

APPLICATIONS: WB: 1:5,000

\*NOTE: Optimal working dilutions must be determined by the end user

## **Western Blot**