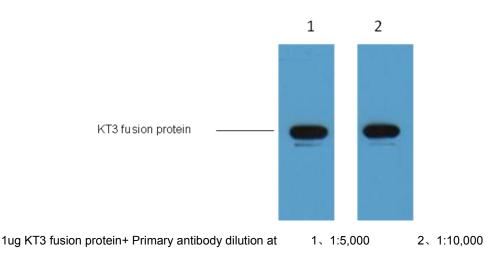

## **KT3-Tag Mouse Monoclonal Antibody (3D11)**

CATALOG NUMBER: C1334

QUANTITY: 50µL

**DESCRIPTION:** KT3-tag peptide KPPTPPPEPET conjugated to KLH. KT3-Tag antibody can recognize C-terminal, internal, and N-terminal KT3-tagged proteins.

**SPECIFICITY:** The KT3 tag antibody can recognize KT3 tag fusion proteins.

**ISOTYPE:** IgG1

TESTED APPLICATIONS: Western Blot

APPLICATIONS: WB: 1:5,000

**\*NOTE:** Optimal working dilutions must be determined by the end user

**STORAGE/HANDING:** PBS, pH 7.4, containing 0.02% sodium azide as Preservative and 50% Glycerol. Store at -20°C. *Do not aliquot the antibody*.

## Western Blot



## For research use only; not for use as a diagnostic.

**Important Note:** During shipment, small volumes of product will occasionally become entrapped in the seal of the product vial. For products with volumes of 200  $\mu$ L or less, we recommend gently dislodge any liquid in the container's cap.