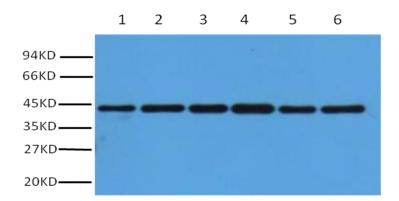

## **Western Blot**

Western blot analysis of HepG2 (1), Rat liver (2), Mouse kidney (3), Rabbit testis (4), Sheep lung (5) and 293T(6) with  $\beta$ -Actin rabbit polyclonal antibody diluted at 1:5000.