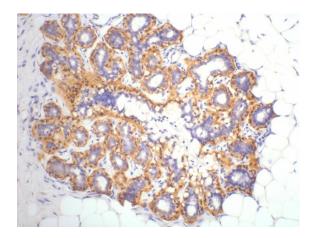

## **Immunochemistry**

IHC staining of Human ovary tissue with  $\beta$ -Actin PAB diluted at 1:200.