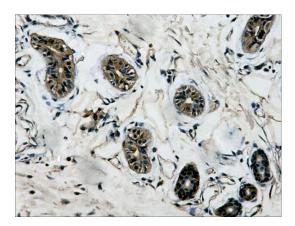

## **Immunochemistry**

IHC Staining of Human colon tissue with β-tubulin mouse mAb(5G3) diluted at 1:200.