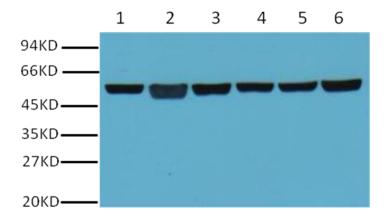

## **Western Blot**

Western blot analysis of A549 (1), Rat brain (2), Mouse brain (3), Chicken lung (4), Rabbit testis (5) and Sheep muscle (6) with  $\beta$ -tubulin mouse mAb(5G3) diluted at 1:5000.