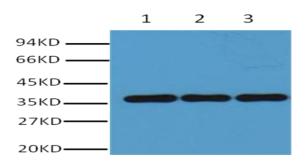

## **Western Blot**

Western blot analysis of Hela (1), Rat brain (2), Rabbit Muscle (3), Sheep Muscle (4) and Mouse brain (5)

with GAPDH mouse mAb(2B8) diluted at 1:10,000.

Western blot analysis of Chicken Muscle (1), Hamster Lung (2), Pig Heart (3), with GAPDH mouse mAb(2B8) diluted at 1:10,000.