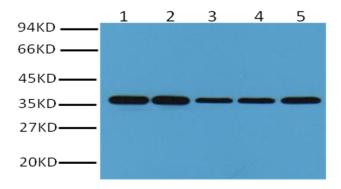

## **Western Blot**

Western blot analysis of Hela (1), Rat brain (2), Rabbit Muscle (3), Sheep Muscle (4) and Mouse brain (5)

with GAPDH mouse mAb(2B8) diluted at 1:10,000.

Western blot analysis of Chicken Muscle (1), Hamster Lung (2), Pig Heart (3), with GAPDH mouse mAb(2B8) diluted at 1:10,000.